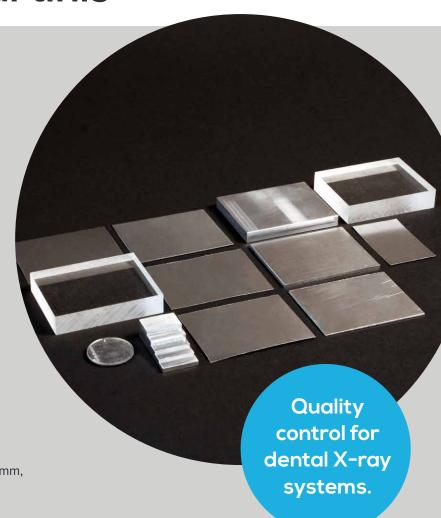

## Intra Oral QC Kit

The Artinis Intra Oral QC Kit complies with Belgium criteria of acceptability for dental X-ray machines for diagnosis purposes.

## **Elements**

- Test object with line patterns that consist of:
  - Standard: 5 lp/mm
  - Optional 5, 6, 7, 8, 10 lp/mm
- Aluminium step-phantom (2.5 mm, 3.5 mm, 4.75 mm, 7 mm, 9 mm)
- 2 pcs PMMA plates (50 x 40 x 10 mm)
- 1 pcs aluminium plate (50 x 40 x 2 mm)
- 1 pcs aluminium plate (50 x 40 x 1 mm)
- 1 pcs aluminium plate (50 x 40 x 0.5 mm)
- 2 pcs aluminium plate (50 x 40 x 0.2 mm)
- 1 pcs aluminium plate (50 x 40 x 0.1 mm)
- 1 pcs aluminium plate (25 x 40 x 0.1 mm)