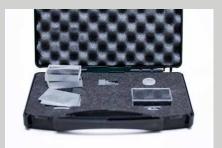

## Intra Oral QC Kit

The Artinis Intra Oral QC Kit complies with Belgium criteria of acceptability for dental X-ray machines for diagnosis purposes.

## **Elements**

- Test object with line patterns that consist of:
  - Standard: 5 lp/mm
  - Optional 5, 6, 7, 8, 10 lp/mm
- Aluminium step-phantom (2.5 mm, 3.5 mm, 4.75 mm, 7 mm, 9 mm)
- 2 pcs PMMA plates (50 x 40 x 10 mm)
- 1 pcs aluminium plate (50 x 40 x 2 mm)
- 1 pcs aluminium plate (50 x 40 x 1 mm)
- 1 pcs aluminium plate (50 x 40 x 0.5 mm)
- 2 pcs aluminium plate (50 x 40 x 0.2 mm)
- 1 pcs aluminium plate (50 x 40 x 0.1 mm)
- 1 pcs aluminium plate (25 x 40 x 0.1 mm)